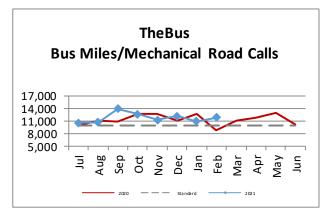

| Key Performance Indicators (KPI)                        | February<br>FY 2021 | February<br>FY 2020 | Percent<br>Change | YTD for<br>FY 2021 | YTD for<br>FY 2020 | Percent<br>Change | Goals   |
|---------------------------------------------------------|---------------------|---------------------|-------------------|--------------------|--------------------|-------------------|---------|
| Total Monthly Ridership                                 | 2,172,059           | 4,745,162           | -54.23%           | 17,081,452         | 40,097,798         | -57.40%           |         |
| Average Weekday Ridership                               | 86,324              | 187,749             | -54%              | 78,584             | 186,182            | -57.79%           | 220,000 |
| Percent of Trips On-Time                                | 73.5%               | 69.4%               | 4.1%              | 74.7%              | 70.5%              | 4.21%             | 80%     |
| Bus Availability                                        | 89.3%               | 88.3%               | 1%                | 89.8%              | 89.5%              | 0.3%              | 90%     |
| Bus Miles/Major Collisions                              | 394,969             | 360,162             | 9.66%             | 672,465            | 399,615            | 68.28%            | 200,000 |
| Preventable Accidents/Million Miles (Rolling 12 Months) |                     |                     |                   | 1.69               | 2.43               | -30.45%           | 3.00    |
| Bus Miles/Mechanical Road Calls                         | 11,790              | 9,895               | 19.16%            | 11,776             | 10,548             | 11.64%            | 10,000  |
| Spare Ratio                                             | 51.27%              | 22.52%              | 28.75%            | 60.62%             | 21.5%              | 39.08%            | >20%    |
| Percent of Inspections Completed On-Time                | 100%                | 100%                | 0%                | 100%               | 100%               | 0%                | 98%     |
| Percent Maintained Pullouts                             | 99.43%              | 98.15%              | -0.57%            | 99.65%             | 98.52%             | -0.35%            | 100%    |
| Cost per Hour                                           | \$141.04            | \$131.11            | 7.57%             | \$146.20           | \$130.79           | 11.78%            | \$120   |
| Cost per Trip                                           | \$7.37              | \$3.70              | 99.49%            | \$8.33             | \$3.69             | 125.64%           | \$2.50  |
| Cost per Mile                                           | \$10.13             | \$9.74              | 4.09%             | \$10.44            | \$9.75             | 7.02%             |         |
| Farebox Recovery                                        | 15.76%              | 23.9%               | -8.1%             | 10.85%             | 23.83%             | -12.98%           | 30%     |
| Trips per Hour                                          | 19.13               | 35.48               | -46.08%           | 17.82              | 35.47              | -49.76%           | 48      |
| Trips per Mile                                          | 1.37                | 2.64                | -47.82%           | 1.26               | 2.64               | -52.34%           |         |
| Passenger Miles per Revenue Hour                        | 89.69               | 178.95              | -49.9%            | 85.57              | 174.05             | -50.83%           | 250     |
| Average System Speed                                    | 13.21               | 12.66               | 4.38%             | 13.23              | 12.57              | 5.24%             |         |
| Percent Complete in 30 Days (Customer)                  | 98%                 | 97%                 | 1%                | 95.86%             | 94.17%             | 1.7%              |         |
| Complaint Rate (Complaints per 100,000 Trips)           | 14.00               | 11.25               | 24.37%            | 19.48              | 11.44              | 70.25%            | 10      |