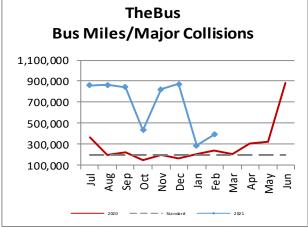

| Key Performance Indicators (KPI)                        | February<br>FY 2021 | February<br>FY 2020 | Percent<br>Change | YTD for<br>FY 2021 | YTD for<br>FY 2020 | Percent<br>Change | Goals   |
|---------------------------------------------------------|---------------------|---------------------|-------------------|--------------------|--------------------|-------------------|---------|
| Total Monthly Ridership                                 | 2,172,059           | 4,745,162           | -54.23%           | 17,081,452         | 40,097,798         | -57.40%           |         |
| Average Weekday Ridership                               | 86,324              | 187,749             | -54%              | 78,584             | 186,182            | -57.79%           | 220,000 |
| Percent of Trips On-Time                                | 73.5%               | 69.4%               | 4.1%              | 74.7%              | 70.5%              | 4.21%             | 80%     |
| Bus Availability                                        | 89.3%               | 88.3%               | 1%                | 89.8%              | 89.5%              | 0.3%              | 90%     |
| Bus Miles/Major Collisions                              | 394,969             | 360,162             | 9.66%             | 672,465            | 399,615            | 68.28%            | 200,000 |
| Preventable Accidents/Million Miles (Rolling 12 Months) |                     |                     |                   | 1.69               | 2.43               | -30.45%           | 3.00    |
| Bus Miles/Mechanical Road Calls                         | 11,790              | 9,895               | 19.16%            | 11,776             | 10,548             | 11.64%            | 10,000  |
| Spare Ratio                                             | 51.27%              | 22.52%              | 28.75%            | 60.62%             | 21.5%              | 39.08%            | >20%    |
| Percent of Inspections Completed On-Time                | 100%                | 100%                | 0%                | 100%               | 100%               | 0%                | 98%     |
| Percent Maintained Pullouts                             | 99.43%              | 98.15%              | -0.57%            | 99.65%             | 98.52%             | -0.35%            | 100%    |
| Cost per Hour                                           | \$141.04            | \$131.11            | 7.57%             | \$146.20           | \$130.79           | 11.78%            | \$120   |
| Cost per Trip                                           | \$7.37              | \$3.70              | 99.49%            | \$8.33             | \$3.69             | 125.64%           | \$2.50  |
| Cost per Mile                                           | \$10.13             | \$9.74              | 4.09%             | \$10.44            | \$9.75             | 7.02%             |         |
| Farebox Recovery                                        | 15.76%              | 23.9%               | -8.1%             | 10.85%             | 23.83%             | -12.98%           | 30%     |
| Trips per Hour                                          | 19.13               | 35.48               | -46.08%           | 17.82              | 35.47              | -49.76%           | 48      |
| Trips per Mile                                          | 1.37                | 2.64                | -47.82%           | 1.26               | 2.64               | -52.34%           |         |
| Passenger Miles per Revenue Hour                        | 89.69               | 178.95              | -49.9%            | 85.57              | 174.05             | -50.83%           | 250     |
| Average System Speed                                    | 13.21               | 12.66               | 4.38%             | 13.23              | 12.57              | 5.24%             |         |
| Percent Complete in 30 Days (Customer)                  | 98%                 | 97%                 | 1%                | 95.86%             | 94.17%             | 1.7%              |         |
| Complaint Rate (Complaints per 100,000 Trips)           | 14.00               | 11.25               | 24.37%            | 19.48              | 11.44              | 70.25%            | 10      |