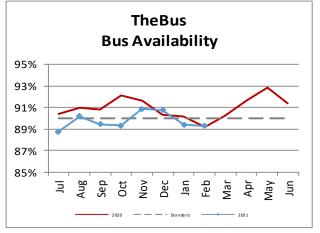

| Key Performance Indicators (KPI)                        | February<br>FY 2021 | February<br>FY 2020 | Percent<br>Change | YTD for<br>FY 2021 | YTD for<br>FY 2020 | Percent<br>Change | Goals   |
|---------------------------------------------------------|---------------------|---------------------|-------------------|--------------------|--------------------|-------------------|---------|
| Total Monthly Ridership                                 | 2,172,059           | 4,745,162           | -54.23%           | 17,081,452         | 40,097,798         | -57.40%           |         |
| Average Weekday Ridership                               | 86,324              | 187,749             | -54%              | 78,584             | 186,182            | -57.79%           | 220,000 |
| Percent of Trips On-Time                                | 73.5%               | 69.4%               | 4.1%              | 74.7%              | 70.5%              | 4.21%             | 80%     |
| Bus Availability                                        | 89.3%               | 88.3%               | 1%                | 89.8%              | 89.5%              | 0.3%              | 90%     |
| Bus Miles/Major Collisions                              | 394,969             | 360,162             | 9.66%             | 672,465            | 399,615            | 68.28%            | 200,000 |
| Preventable Accidents/Million Miles (Rolling 12 Months) |                     |                     |                   | 1.69               | 2.43               | -30.45%           | 3.00    |
| Bus Miles/Mechanical Road Calls                         | 11,790              | 9,895               | 19.16%            | 11,776             | 10,548             | 11.64%            | 10,000  |
| Spare Ratio                                             | 51.27%              | 22.52%              | 28.75%            | 60.62%             | 21.5%              | 39.08%            | >20%    |
| Percent of Inspections Completed On-Time                | 100%                | 100%                | 0%                | 100%               | 100%               | 0%                | 98%     |
| Percent Maintained Pullouts                             | 99.43%              | 98.15%              | -0.57%            | 99.65%             | 98.52%             | -0.35%            | 100%    |
| Cost per Hour                                           | \$141.04            | \$131.11            | 7.57%             | \$146.20           | \$130.79           | 11.78%            | \$120   |
| Cost per Trip                                           | \$7.37              | \$3.70              | 99.49%            | \$8.33             | \$3.69             | 125.64%           | \$2.50  |
| Cost per Mile                                           | \$10.13             | \$9.74              | 4.09%             | \$10.44            | \$9.75             | 7.02%             |         |
| Farebox Recovery                                        | 15.76%              | 23.9%               | -8.1%             | 10.85%             | 23.83%             | -12.98%           | 30%     |
| Trips per Hour                                          | 19.13               | 35.48               | -46.08%           | 17.82              | 35.47              | -49.76%           | 48      |
| Trips per Mile                                          | 1.37                | 2.64                | -47.82%           | 1.26               | 2.64               | -52.34%           |         |
| Passenger Miles per Revenue Hour                        | 89.69               | 178.95              | -49.9%            | 85.57              | 174.05             | -50.83%           | 250     |
| Average System Speed                                    | 13.21               | 12.66               | 4.38%             | 13.23              | 12.57              | 5.24%             |         |
| Percent Complete in 30 Days (Customer)                  | 98%                 | 97%                 | 1%                | 95.86%             | 94.17%             | 1.7%              |         |
| Complaint Rate (Complaints per 100,000 Trips)           | 14.00               | 11.25               | 24.37%            | 19.48              | 11.44              | 70.25%            | 10      |