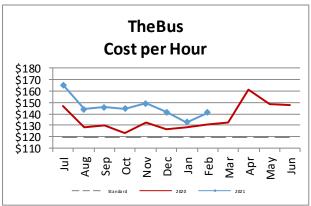

| Key Performance Indicators (KPI)                        | February<br>FY 2021 | February<br>FY 2020 | Percent<br>Change | YTD for<br>FY 2021 | YTD for<br>FY 2020 | Percent<br>Change | Goals   |
|---------------------------------------------------------|---------------------|---------------------|-------------------|--------------------|--------------------|-------------------|---------|
| Total Monthly Ridership                                 | 2,172,059           | 4,745,162           | -54.23%           | 17,081,452         | 40,097,798         | -57.40%           |         |
| Average Weekday Ridership                               | 86,324              | 187,749             | -54%              | 78,584             | 186,182            | -57.79%           | 220,000 |
| Percent of Trips On-Time                                | 73.5%               | 69.4%               | 4.1%              | 74.7%              | 70.5%              | 4.21%             | 80%     |
| Bus Availability                                        | 89.3%               | 88.3%               | 1%                | 89.8%              | 89.5%              | 0.3%              | 90%     |
| Bus Miles/Major Collisions                              | 394,969             | 360,162             | 9.66%             | 672,465            | 399,615            | 68.28%            | 200,000 |
| Preventable Accidents/Million Miles (Rolling 12 Months) |                     |                     |                   | 1.69               | 2.43               | -30.45%           | 3.00    |
| Bus Miles/Mechanical Road Calls                         | 11,790              | 9,895               | 19.16%            | 11,776             | 10,548             | 11.64%            | 10,000  |
| Spare Ratio                                             | 51.27%              | 22.52%              | 28.75%            | 60.62%             | 21.5%              | 39.08%            | >20%    |
| Percent of Inspections Completed On-Time                | 100%                | 100%                | 0%                | 100%               | 100%               | 0%                | 98%     |
| Percent Maintained Pullouts                             | 99.43%              | 98.15%              | -0.57%            | 99.65%             | 98.52%             | -0.35%            | 100%    |
| Cost per Hour                                           | \$141.04            | \$131.11            | 7.57%             | \$146.20           | \$130.79           | 11.78%            | \$120   |
| Cost per Trip                                           | \$7.37              | \$3.70              | 99.49%            | \$8.33             | \$3.69             | 125.64%           | \$2.50  |
| Cost per Mile                                           | \$10.13             | \$9.74              | 4.09%             | \$10.44            | \$9.75             | 7.02%             |         |
| Farebox Recovery                                        | 15.76%              | 23.9%               | -8.1%             | 10.85%             | 23.83%             | -12.98%           | 30%     |
| Trips per Hour                                          | 19.13               | 35.48               | -46.08%           | 17.82              | 35.47              | -49.76%           | 48      |
| Trips per Mile                                          | 1.37                | 2.64                | -47.82%           | 1.26               | 2.64               | -52.34%           |         |
| Passenger Miles per Revenue Hour                        | 89.69               | 178.95              | -49.9%            | 85.57              | 174.05             | -50.83%           | 250     |
| Average System Speed                                    | 13.21               | 12.66               | 4.38%             | 13.23              | 12.57              | 5.24%             |         |
| Percent Complete in 30 Days (Customer)                  | 98%                 | 97%                 | 1%                | 95.86%             | 94.17%             | 1.7%              |         |
| Complaint Rate (Complaints per 100,000 Trips)           | 14.00               | 11.25               | 24.37%            | 19.48              | 11.44              | 70.25%            | 10      |