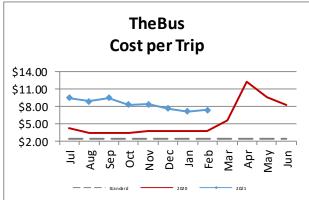

| Key Performance Indicators (KPI)                        | February<br>FY 2021 | February<br>FY 2020 | Percent<br>Change | YTD for<br>FY 2021 | YTD for<br>FY 2020 | Percent<br>Change | Goals   |
|---------------------------------------------------------|---------------------|---------------------|-------------------|--------------------|--------------------|-------------------|---------|
| Total Monthly Ridership                                 | 2,172,059           | 4,745,162           | -54.23%           | 17,081,452         | 40,097,798         | -57.40%           |         |
| Average Weekday Ridership                               | 86,324              | 187,749             | -54%              | 78,584             | 186,182            | -57.79%           | 220,000 |
| Percent of Trips On-Time                                | 73.5%               | 69.4%               | 4.1%              | 74.7%              | 70.5%              | 4.21%             | 80%     |
| Bus Availability                                        | 89.3%               | 88.3%               | 1%                | 89.8%              | 89.5%              | 0.3%              | 90%     |
| Bus Miles/Major Collisions                              | 394,969             | 360,162             | 9.66%             | 672,465            | 399,615            | 68.28%            | 200,000 |
| Preventable Accidents/Million Miles (Rolling 12 Months) |                     |                     |                   | 1.69               | 2.43               | -30.45%           | 3.00    |
| Bus Miles/Mechanical Road Calls                         | 11,790              | 9,895               | 19.16%            | 11,776             | 10,548             | 11.64%            | 10,000  |
| Spare Ratio                                             | 51.27%              | 22.52%              | 28.75%            | 60.62%             | 21.5%              | 39.08%            | >20%    |
| Percent of Inspections Completed On-Time                | 100%                | 100%                | 0%                | 100%               | 100%               | 0%                | 98%     |
| Percent Maintained Pullouts                             | 99.43%              | 98.15%              | -0.57%            | 99.65%             | 98.52%             | -0.35%            | 100%    |
| Cost per Hour                                           | \$141.04            | \$131.11            | 7.57%             | \$146.20           | \$130.79           | 11.78%            | \$120   |
| Cost per Trip                                           | \$7.37              | \$3.70              | 99.49%            | \$8.33             | \$3.69             | 125.64%           | \$2.50  |
| Cost per Mile                                           | \$10.13             | \$9.74              | 4.09%             | \$10.44            | \$9.75             | 7.02%             |         |
| Farebox Recovery                                        | 15.76%              | 23.9%               | -8.1%             | 10.85%             | 23.83%             | -12.98%           | 30%     |
| Trips per Hour                                          | 19.13               | 35.48               | -46.08%           | 17.82              | 35.47              | -49.76%           | 48      |
| Trips per Mile                                          | 1.37                | 2.64                | -47.82%           | 1.26               | 2.64               | -52.34%           |         |
| Passenger Miles per Revenue Hour                        | 89.69               | 178.95              | -49.9%            | 85.57              | 174.05             | -50.83%           | 250     |
| Average System Speed                                    | 13.21               | 12.66               | 4.38%             | 13.23              | 12.57              | 5.24%             |         |
| Percent Complete in 30 Days (Customer)                  | 98%                 | 97%                 | 1%                | 95.86%             | 94.17%             | 1.7%              |         |
| Complaint Rate (Complaints per 100,000 Trips)           | 14.00               | 11.25               | 24.37%            | 19.48              | 11.44              | 70.25%            | 10      |