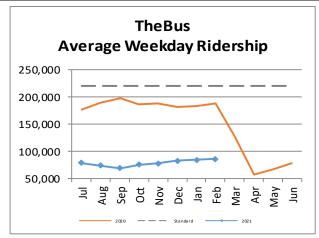

| Key Performance Indicators (KPI)                        | February<br>FY 2021 | February<br>FY 2020 | Percent<br>Change | YTD for<br>FY 2021 | YTD for<br>FY 2020 | Percent<br>Change | Goals   |
|---------------------------------------------------------|---------------------|---------------------|-------------------|--------------------|--------------------|-------------------|---------|
| Total Monthly Ridership                                 | 2,172,059           | 4,745,162           | -54.23%           | 17,081,452         | 40,097,798         | -57.40%           |         |
| Average Weekday Ridership                               | 86,324              | 187,749             | -54%              | 78,584             | 186,182            | -57.79%           | 220,000 |
| Percent of Trips On-Time                                | 73.5%               | 69.4%               | 4.1%              | 74.7%              | 70.5%              | 4.21%             | 80%     |
| Bus Availability                                        | 89.3%               | 88.3%               | 1%                | 89.8%              | 89.5%              | 0.3%              | 90%     |
| Bus Miles/Major Collisions                              | 394,969             | 360,162             | 9.66%             | 672,465            | 399,615            | 68.28%            | 200,000 |
| Preventable Accidents/Million Miles (Rolling 12 Months) |                     |                     |                   | 1.69               | 2.43               | -30.45%           | 3.00    |
| Bus Miles/Mechanical Road Calls                         | 11,790              | 9,895               | 19.16%            | 11,776             | 10,548             | 11.64%            | 10,000  |
| Spare Ratio                                             | 51.27%              | 22.52%              | 28.75%            | 60.62%             | 21.5%              | 39.08%            | >20%    |
| Percent of Inspections Completed On-Time                | 100%                | 100%                | 0%                | 100%               | 100%               | 0%                | 98%     |
| Percent Maintained Pullouts                             | 99.43%              | 98.15%              | -0.57%            | 99.65%             | 98.52%             | -0.35%            | 100%    |
| Cost per Hour                                           | \$141.04            | \$131.11            | 7.57%             | \$146.20           | \$130.79           | 11.78%            | \$120   |
| Cost per Trip                                           | \$7.37              | \$3.70              | 99.49%            | \$8.33             | \$3.69             | 125.64%           | \$2.50  |
| Cost per Mile                                           | \$10.13             | \$9.74              | 4.09%             | \$10.44            | \$9.75             | 7.02%             |         |
| Farebox Recovery                                        | 15.76%              | 23.9%               | -8.1%             | 10.85%             | 23.83%             | -12.98%           | 30%     |
| Trips per Hour                                          | 19.13               | 35.48               | -46.08%           | 17.82              | 35.47              | -49.76%           | 48      |
| Trips per Mile                                          | 1.37                | 2.64                | -47.82%           | 1.26               | 2.64               | -52.34%           |         |
| Passenger Miles per Revenue Hour                        | 89.69               | 178.95              | -49.9%            | 85.57              | 174.05             | -50.83%           | 250     |
| Average System Speed                                    | 13.21               | 12.66               | 4.38%             | 13.23              | 12.57              | 5.24%             |         |
| Percent Complete in 30 Days (Customer)                  | 98%                 | 97%                 | 1%                | 95.86%             | 94.17%             | 1.7%              |         |
| Complaint Rate (Complaints per 100,000 Trips)           | 14.00               | 11.25               | 24.37%            | 19.48              | 11.44              | 70.25%            | 10      |