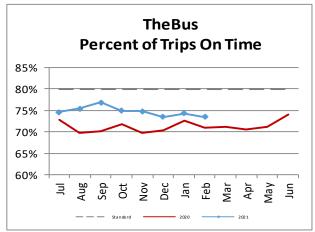

| Key Performance Indicators (KPI)                        | February<br>FY 2021 | February<br>FY 2020 | Percent<br>Change | YTD for<br>FY 2021 | YTD for<br>FY 2020 | Percent<br>Change | Goals   |
|---------------------------------------------------------|---------------------|---------------------|-------------------|--------------------|--------------------|-------------------|---------|
| Total Monthly Ridership                                 | 2,172,059           | 4,745,162           | -54.23%           | 17,081,452         | 40,097,798         | -57.40%           |         |
| Average Weekday Ridership                               | 86,324              | 187,749             | -54%              | 78,584             | 186,182            | -57.79%           | 220,000 |
| Percent of Trips On-Time                                | 73.5%               | 69.4%               | 4.1%              | 74.7%              | 70.5%              | 4.21%             | 80%     |
| Bus Availability                                        | 89.3%               | 88.3%               | 1%                | 89.8%              | 89.5%              | 0.3%              | 90%     |
| Bus Miles/Major Collisions                              | 394,969             | 360,162             | 9.66%             | 672,465            | 399,615            | 68.28%            | 200,000 |
| Preventable Accidents/Million Miles (Rolling 12 Months) |                     |                     |                   | 1.69               | 2.43               | -30.45%           | 3.00    |
| Bus Miles/Mechanical Road Calls                         | 11,790              | 9,895               | 19.16%            | 11,776             | 10,548             | 11.64%            | 10,000  |
| Spare Ratio                                             | 51.27%              | 22.52%              | 28.75%            | 60.62%             | 21.5%              | 39.08%            | >20%    |
| Percent of Inspections Completed On-Time                | 100%                | 100%                | 0%                | 100%               | 100%               | 0%                | 98%     |
| Percent Maintained Pullouts                             | 99.43%              | 98.15%              | -0.57%            | 99.65%             | 98.52%             | -0.35%            | 100%    |
| Cost per Hour                                           | \$141.04            | \$131.11            | 7.57%             | \$146.20           | \$130.79           | 11.78%            | \$120   |
| Cost per Trip                                           | \$7.37              | \$3.70              | 99.49%            | \$8.33             | \$3.69             | 125.64%           | \$2.50  |
| Cost per Mile                                           | \$10.13             | \$9.74              | 4.09%             | \$10.44            | \$9.75             | 7.02%             |         |
| Farebox Recovery                                        | 15.76%              | 23.9%               | -8.1%             | 10.85%             | 23.83%             | -12.98%           | 30%     |
| Trips per Hour                                          | 19.13               | 35.48               | -46.08%           | 17.82              | 35.47              | -49.76%           | 48      |
| Trips per Mile                                          | 1.37                | 2.64                | -47.82%           | 1.26               | 2.64               | -52.34%           |         |
| Passenger Miles per Revenue Hour                        | 89.69               | 178.95              | -49.9%            | 85.57              | 174.05             | -50.83%           | 250     |
| Average System Speed                                    | 13.21               | 12.66               | 4.38%             | 13.23              | 12.57              | 5.24%             |         |
| Percent Complete in 30 Days (Customer)                  | 98%                 | 97%                 | 1%                | 95.86%             | 94.17%             | 1.7%              |         |
| Complaint Rate (Complaints per 100,000 Trips)           | 14.00               | 11.25               | 24.37%            | 19.48              | 11.44              | 70.25%            | 10      |