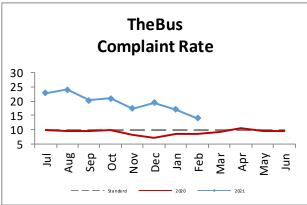

| Key Performance Indicators (KPI)                        | February<br>FY 2021 | February<br>FY 2020 | Percent<br>Change | YTD for<br>FY 2021 | YTD for<br>FY 2020 | Percent<br>Change | Goals   |
|---------------------------------------------------------|---------------------|---------------------|-------------------|--------------------|--------------------|-------------------|---------|
| Total Monthly Ridership                                 | 2,172,059           | 4,745,162           | -54.23%           | 17,081,452         | 40,097,798         | -57.40%           |         |
| Average Weekday Ridership                               | 86,324              | 187,749             | -54%              | 78,584             | 186,182            | -57.79%           | 220,000 |
| Percent of Trips On-Time                                | 73.5%               | 69.4%               | 4.1%              | 74.7%              | 70.5%              | 4.21%             | 80%     |
| Bus Availability                                        | 89.3%               | 88.3%               | 1%                | 89.8%              | 89.5%              | 0.3%              | 90%     |
| Bus Miles/Major Collisions                              | 394,969             | 360,162             | 9.66%             | 672,465            | 399,615            | 68.28%            | 200,000 |
| Preventable Accidents/Million Miles (Rolling 12 Months) |                     |                     |                   | 1.69               | 2.43               | -30.45%           | 3.00    |
| Bus Miles/Mechanical Road Calls                         | 11,790              | 9,895               | 19.16%            | 11,776             | 10,548             | 11.64%            | 10,000  |
| Spare Ratio                                             | 51.27%              | 22.52%              | 28.75%            | 60.62%             | 21.5%              | 39.08%            | >20%    |
| Percent of Inspections Completed On-Time                | 100%                | 100%                | 0%                | 100%               | 100%               | 0%                | 98%     |
| Percent Maintained Pullouts                             | 99.43%              | 98.15%              | -0.57%            | 99.65%             | 98.52%             | -0.35%            | 100%    |
| Cost per Hour                                           | \$141.04            | \$131.11            | 7.57%             | \$146.20           | \$130.79           | 11.78%            | \$120   |
| Cost per Trip                                           | \$7.37              | \$3.70              | 99.49%            | \$8.33             | \$3.69             | 125.64%           | \$2.50  |
| Cost per Mile                                           | \$10.13             | \$9.74              | 4.09%             | \$10.44            | \$9.75             | 7.02%             |         |
| Farebox Recovery                                        | 15.76%              | 23.9%               | -8.1%             | 10.85%             | 23.83%             | -12.98%           | 30%     |
| Trips per Hour                                          | 19.13               | 35.48               | -46.08%           | 17.82              | 35.47              | -49.76%           | 48      |
| Trips per Mile                                          | 1.37                | 2.64                | -47.82%           | 1.26               | 2.64               | -52.34%           |         |
| Passenger Miles per Revenue Hour                        | 89.69               | 178.95              | -49.9%            | 85.57              | 174.05             | -50.83%           | 250     |
| Average System Speed                                    | 13.21               | 12.66               | 4.38%             | 13.23              | 12.57              | 5.24%             |         |
| Percent Complete in 30 Days (Customer)                  | 98%                 | 97%                 | 1%                | 95.86%             | 94.17%             | 1.7%              |         |
| Complaint Rate (Complaints per 100,000 Trips)           | 14.00               | 11.25               | 24.37%            | 19.48              | 11.44              | 70.25%            | 10      |