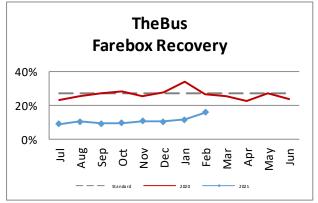

| Key Performance Indicators (KPI)                        | February<br>FY 2021 | February<br>FY 2020 | Percent<br>Change | YTD for<br>FY 2021 | YTD for<br>FY 2020 | Percent<br>Change | Goals   |
|---------------------------------------------------------|---------------------|---------------------|-------------------|--------------------|--------------------|-------------------|---------|
| Total Monthly Ridership                                 | 2,172,059           | 4,745,162           | -54.23%           | 17,081,452         | 40,097,798         | -57.40%           |         |
| Average Weekday Ridership                               | 86,324              | 187,749             | -54%              | 78,584             | 186,182            | -57.79%           | 220,000 |
| Percent of Trips On-Time                                | 73.5%               | 69.4%               | 4.1%              | 74.7%              | 70.5%              | 4.21%             | 80%     |
| Bus Availability                                        | 89.3%               | 88.3%               | 1%                | 89.8%              | 89.5%              | 0.3%              | 90%     |
| Bus Miles/Major Collisions                              | 394,969             | 360,162             | 9.66%             | 672,465            | 399,615            | 68.28%            | 200,000 |
| Preventable Accidents/Million Miles (Rolling 12 Months) |                     |                     |                   | 1.69               | 2.43               | -30.45%           | 3.00    |
| Bus Miles/Mechanical Road Calls                         | 11,790              | 9,895               | 19.16%            | 11,776             | 10,548             | 11.64%            | 10,000  |
| Spare Ratio                                             | 51.27%              | 22.52%              | 28.75%            | 60.62%             | 21.5%              | 39.08%            | >20%    |
| Percent of Inspections Completed On-Time                | 100%                | 100%                | 0%                | 100%               | 100%               | 0%                | 98%     |
| Percent Maintained Pullouts                             | 99.43%              | 98.15%              | -0.57%            | 99.65%             | 98.52%             | -0.35%            | 100%    |
| Cost per Hour                                           | \$141.04            | \$131.11            | 7.57%             | \$146.20           | \$130.79           | 11.78%            | \$120   |
| Cost per Trip                                           | \$7.37              | \$3.70              | 99.49%            | \$8.33             | \$3.69             | 125.64%           | \$2.50  |
| Cost per Mile                                           | \$10.13             | \$9.74              | 4.09%             | \$10.44            | \$9.75             | 7.02%             |         |
| Farebox Recovery                                        | 15.76%              | 23.9%               | -8.1%             | 10.85%             | 23.83%             | -12.98%           | 30%     |
| Trips per Hour                                          | 19.13               | 35.48               | -46.08%           | 17.82              | 35.47              | -49.76%           | 48      |
| Trips per Mile                                          | 1.37                | 2.64                | -47.82%           | 1.26               | 2.64               | -52.34%           |         |
| Passenger Miles per Revenue Hour                        | 89.69               | 178.95              | -49.9%            | 85.57              | 174.05             | -50.83%           | 250     |
| Average System Speed                                    | 13.21               | 12.66               | 4.38%             | 13.23              | 12.57              | 5.24%             |         |
| Percent Complete in 30 Days (Customer)                  | 98%                 | 97%                 | 1%                | 95.86%             | 94.17%             | 1.7%              |         |
| Complaint Rate (Complaints per 100,000 Trips)           | 14.00               | 11.25               | 24.37%            | 19.48              | 11.44              | 70.25%            | 10      |