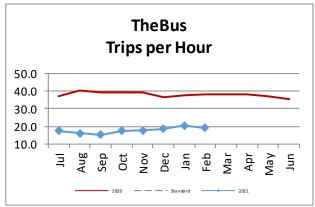

| Key Performance Indicators (KPI)                        | February<br>FY 2021 | February<br>FY 2020 | Percent<br>Change | YTD for<br>FY 2021 | YTD for<br>FY 2020 | Percent<br>Change | Goals   |
|---------------------------------------------------------|---------------------|---------------------|-------------------|--------------------|--------------------|-------------------|---------|
| Total Monthly Ridership                                 | 2,172,059           | 4,745,162           | -54.23%           | 17,081,452         | 40,097,798         | -57.40%           |         |
| Average Weekday Ridership                               | 86,324              | 187,749             | -54%              | 78,584             | 186,182            | -57.79%           | 220,000 |
| Percent of Trips On-Time                                | 73.5%               | 69.4%               | 4.1%              | 74.7%              | 70.5%              | 4.21%             | 80%     |
| Bus Availability                                        | 89.3%               | 88.3%               | 1%                | 89.8%              | 89.5%              | 0.3%              | 90%     |
| Bus Miles/Major Collisions                              | 394,969             | 360,162             | 9.66%             | 672,465            | 399,615            | 68.28%            | 200,000 |
| Preventable Accidents/Million Miles (Rolling 12 Months) |                     |                     |                   | 1.69               | 2.43               | -30.45%           | 3.00    |
| Bus Miles/Mechanical Road Calls                         | 11,790              | 9,895               | 19.16%            | 11,776             | 10,548             | 11.64%            | 10,000  |
| Spare Ratio                                             | 51.27%              | 22.52%              | 28.75%            | 60.62%             | 21.5%              | 39.08%            | >20%    |
| Percent of Inspections Completed On-Time                | 100%                | 100%                | 0%                | 100%               | 100%               | 0%                | 98%     |
| Percent Maintained Pullouts                             | 99.43%              | 98.15%              | -0.57%            | 99.65%             | 98.52%             | -0.35%            | 100%    |
| Cost per Hour                                           | \$141.04            | \$131.11            | 7.57%             | \$146.20           | \$130.79           | 11.78%            | \$120   |
| Cost per Trip                                           | \$7.37              | \$3.70              | 99.49%            | \$8.33             | \$3.69             | 125.64%           | \$2.50  |
| Cost per Mile                                           | \$10.13             | \$9.74              | 4.09%             | \$10.44            | \$9.75             | 7.02%             |         |
| Farebox Recovery                                        | 15.76%              | 23.9%               | -8.1%             | 10.85%             | 23.83%             | -12.98%           | 30%     |
| Trips per Hour                                          | 19.13               | 35.48               | -46.08%           | 17.82              | 35.47              | -49.76%           | 48      |
| Trips per Mile                                          | 1.37                | 2.64                | -47.82%           | 1.26               | 2.64               | -52.34%           |         |
| Passenger Miles per Revenue Hour                        | 89.69               | 178.95              | -49.9%            | 85.57              | 174.05             | -50.83%           | 250     |
| Average System Speed                                    | 13.21               | 12.66               | 4.38%             | 13.23              | 12.57              | 5.24%             |         |
| Percent Complete in 30 Days (Customer)                  | 98%                 | 97%                 | 1%                | 95.86%             | 94.17%             | 1.7%              |         |
| Complaint Rate (Complaints per 100,000 Trips)           | 14.00               | 11.25               | 24.37%            | 19.48              | 11.44              | 70.25%            | 10      |