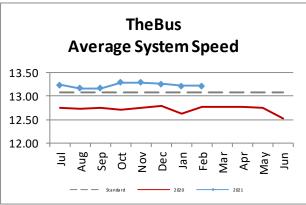

| Key Performance Indicators (KPI)                        | February<br>FY 2021 | February<br>FY 2020 | Percent<br>Change | YTD for<br>FY 2021 | YTD for<br>FY 2020 | Percent<br>Change | Goals   |
|---------------------------------------------------------|---------------------|---------------------|-------------------|--------------------|--------------------|-------------------|---------|
| Total Monthly Ridership                                 | 2,172,059           | 4,745,162           | -54.23%           | 17,081,452         | 40,097,798         | -57.40%           |         |
| Average Weekday Ridership                               | 86,324              | 187,749             | -54%              | 78,584             | 186,182            | -57.79%           | 220,000 |
| Percent of Trips On-Time                                | 73.5%               | 69.4%               | 4.1%              | 74.7%              | 70.5%              | 4.21%             | 80%     |
| Bus Availability                                        | 89.3%               | 88.3%               | 1%                | 89.8%              | 89.5%              | 0.3%              | 90%     |
| Bus Miles/Major Collisions                              | 394,969             | 360,162             | 9.66%             | 672,465            | 399,615            | 68.28%            | 200,000 |
| Preventable Accidents/Million Miles (Rolling 12 Months) |                     |                     |                   | 1.69               | 2.43               | -30.45%           | 3.00    |
| Bus Miles/Mechanical Road Calls                         | 11,790              | 9,895               | 19.16%            | 11,776             | 10,548             | 11.64%            | 10,000  |
| Spare Ratio                                             | 51.27%              | 22.52%              | 28.75%            | 60.62%             | 21.5%              | 39.08%            | >20%    |
| Percent of Inspections Completed On-Time                | 100%                | 100%                | 0%                | 100%               | 100%               | 0%                | 98%     |
| Percent Maintained Pullouts                             | 99.43%              | 98.15%              | -0.57%            | 99.65%             | 98.52%             | -0.35%            | 100%    |
| Cost per Hour                                           | \$141.04            | \$131.11            | 7.57%             | \$146.20           | \$130.79           | 11.78%            | \$120   |
| Cost per Trip                                           | \$7.37              | \$3.70              | 99.49%            | \$8.33             | \$3.69             | 125.64%           | \$2.50  |
| Cost per Mile                                           | \$10.13             | \$9.74              | 4.09%             | \$10.44            | \$9.75             | 7.02%             |         |
| Farebox Recovery                                        | 15.76%              | 23.9%               | -8.1%             | 10.85%             | 23.83%             | -12.98%           | 30%     |
| Trips per Hour                                          | 19.13               | 35.48               | -46.08%           | 17.82              | 35.47              | -49.76%           | 48      |
| Trips per Mile                                          | 1.37                | 2.64                | -47.82%           | 1.26               | 2.64               | -52.34%           |         |
| Passenger Miles per Revenue Hour                        | 89.69               | 178.95              | -49.9%            | 85.57              | 174.05             | -50.83%           | 250     |
| Average System Speed                                    | 13.21               | 12.66               | 4.38%             | 13.23              | 12.57              | 5.24%             |         |
| Percent Complete in 30 Days (Customer)                  | 98%                 | 97%                 | 1%                | 95.86%             | 94.17%             | 1.7%              |         |
| Complaint Rate (Complaints per 100,000 Trips)           | 14.00               | 11.25               | 24.37%            | 19.48              | 11.44              | 70.25%            | 10      |